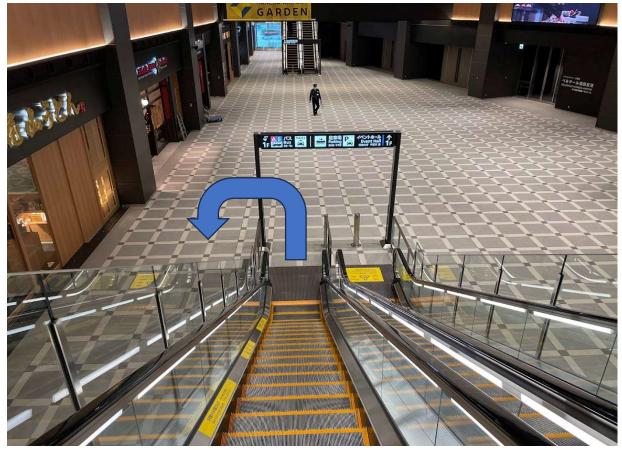

## Please show the bus crew something that shows your name.

When you arrive at the Airport Garden, please go to the first floor.

Make a U-turn when you get off

Please wait in front of platform 5.