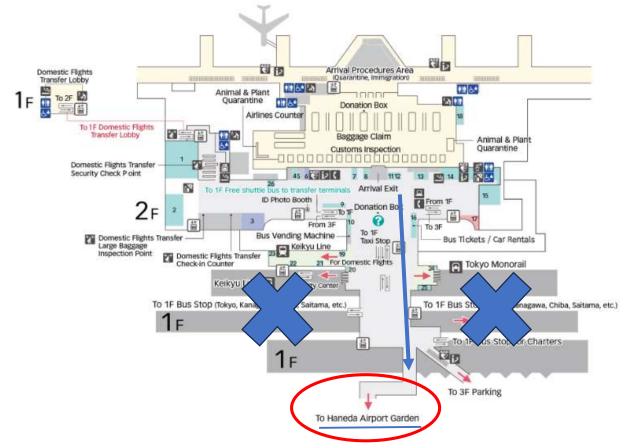

## HANEDA AIRPORT GARDEN 1F

## **BUS STATION No.5**

From Terminals 1 and 2, please take the airport shuttle bus to Terminal 3. It is a 10-minute walk from Terminal 3.

the URL of the map of the airport. https://tokyo-haneda.com/en/floor/terminal3/2nd\_floor.html