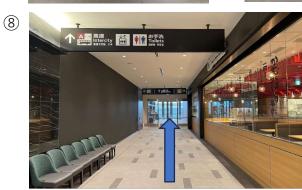

## BUS STATION No.5 (HANEDA AIRPORT GARDEN 1F)

From Terminal 3 to the AIRPORT GARDEN is about a 10-minute walk.

Not at the bus stop right next to Terminal 3.

Please note that buses depart on time.

Please check the images below

Please show the bus crew something that shows your name.

PLEASE GO STRAIGHT TO "AIRPORT GARDEN" (Next to the hotel)

From Terminals 1 and 2, please take the airport shuttle bus to Terminal 3. To the AIRPORT GARDEN From Terminal 3 is about a 10-minute walk.

PLEASE GO STRAIGHT TO "AIRPORT GARDEN" (Next to the hotel)

Please wait in front of platform 5.