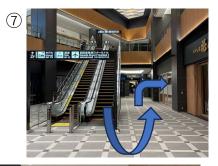

## BUS STATION No.5 (HANEDA AIRPORT GARDEN 1F)

From Terminal 3 to the AIRPORT GARDEN is about a 10-minute walk.

Not at the bus stop right next to Terminal 3.

Please note that buses depart on time.

Please check the images below

Please show the bus crew something that shows your name.

PLEASE GO STRAIGHT TO "AIRPORT GARDEN" (Next to the hotel)

From Terminals 1 and 2, please take the airport shuttle bus to Terminal 3. To the AIRPORT GARDEN From Terminal 3 is about a 10-minute walk.