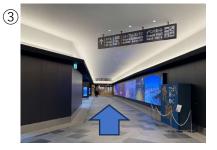

## BUS STATION No.5 (HANEDA AIRPORT GARDEN 1F)

From Terminal 3 to the AIRPORT GARDEN is about a 10-minute walk.

Not at the bus stop right next to Terminal 3.

Please note that buses depart on time.

Please check the images below

Please show the bus crew something that shows your name.

PLEASE GO STRAIGHT TO "AIRPORT GARDEN" (Next to the hotel)

From Terminals 1 and 2, please take the airport shuttle bus to Terminal 3. To the AIRPORT GARDEN From Terminal 3 is about a 10-minute walk.