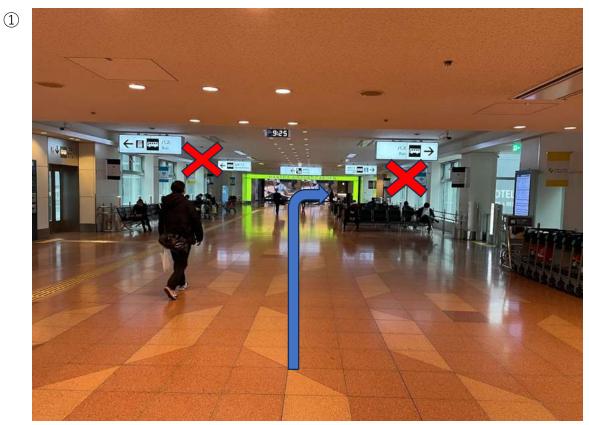

## BUS STATION No.5 (HANEDA AIRPORT GARDEN 1F)

From Terminal 3 to the AIRPORT GARDEN is about a 10-minute walk.

Not at the bus stop right next to Terminal 3.

Please note that buses depart on time.

Please check the images below

Please show the bus crew something that shows your name.

PLEASE GO STRAIGHT TO "AIRPORT GARDEN" (Next to the hotel)

From Terminals 1 and 2, please take the airport shuttle bus to Terminal 3. To the AIRPORT GARDEN From Terminal 3 is about a 10-minute walk.

PLEASE GO STRAIGHT TO "AIRPORT GARDEN" (Next to the hotel)

Please wait in front of platform 5.