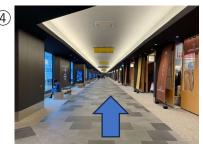

## BUS STATION No.5 (HANEDA AIRPORT GARDEN 1F)

From Terminal 3 to the AIRPORT GARDEN is about a 10-minute walk.

Not at the bus stop right next to Terminal 3.

Please note that buses depart on time.

Please check the images below

Please show the bus crew something that shows your name.

PLEASE GO STRAIGHT TO "AIRPORT GARDEN" (Next to the hotel)

From Terminals 1 and 2, please take the airport shuttle bus to Terminal 3. To the AIRPORT GARDEN From Terminal 3 is about a 10-minute walk.