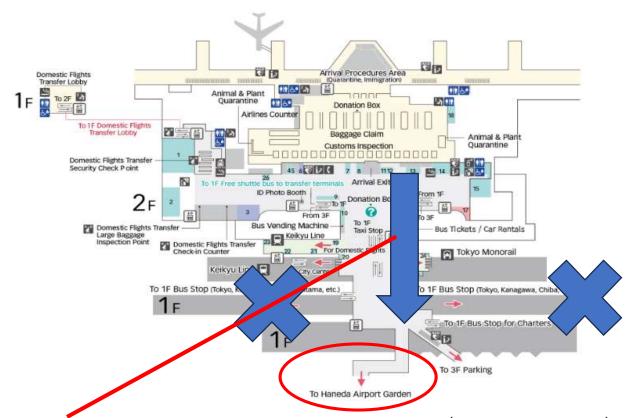

## BUS STATION No.5 (HANEDA AIRPORT GARDEN 1F)

From Terminal 3 to the AIRPORT GARDEN is about a 10-minute walk.

Not at the bus stop right next to Terminal 3.

Please note that buses depart on time.

Please check the images below

Please show the bus crew something that shows your name.

PLEASE GO STRAIGHT TO "AIRPORT GARDEN" (Next to the hotel)

From Terminals 1 and 2, please take the airport shuttle bus to Terminal 3. To the AIRPORT GARDEN From Terminal 3 is about a 10-minute walk.

PLEASE GO STRAIGHT TO "AIRPORT GARDEN" (Next to the hotel)

Please wait in front of platform 5.