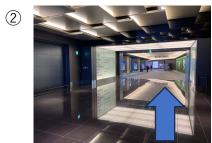

## BUS STATION No.5 (HANEDA AIRPORT GARDEN 1F)

From Terminal 3 to the AIRPORT GARDEN is about a 10-minute walk.

Not at the bus stop right next to Terminal 3.

Please note that buses depart on time.

Please check the images below

Please show the bus crew something that shows your name.

PLEASE GO STRAIGHT TO "AIRPORT GARDEN" (Next to the hotel)

From Terminals 1 and 2, please take the airport shuttle bus to Terminal 3. To the AIRPORT GARDEN From Terminal 3 is about a 10-minute walk.

PLEASE GO STRAIGHT TO "AIRPORT GARDEN" (Next to the hotel)

Please wait in front of platform 5.